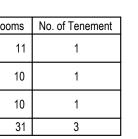

# UnitBUA Table for Block :SHANMUGAM (RESI)

| FLOOR       | Name    | UnitBUA Type | UnitBUA Area | Carpet Area | No. of Ro |  |
|-------------|---------|--------------|--------------|-------------|-----------|--|
| GROUND      | G.F-1   | FLAT         | 101.27       | 70.87       |           |  |
| FLOOR PLAN  | 0.1 - 1 |              | 101.27       | 10.01       |           |  |
| FIRST FLOOR | F.F-1   | FLAT         | 93.53        | 63.60       |           |  |
| PLAN        | 1.1-1   |              | 30.00        | 05.00       |           |  |
| SECOND      | S.F-1   | FLAT         | 93.53        | 63.60       |           |  |
| FLOOR PLAN  | 0.1 -1  |              | 55.55        | 00.00       |           |  |
| Total:      | -       | -            | 288.33       | 198.07      |           |  |