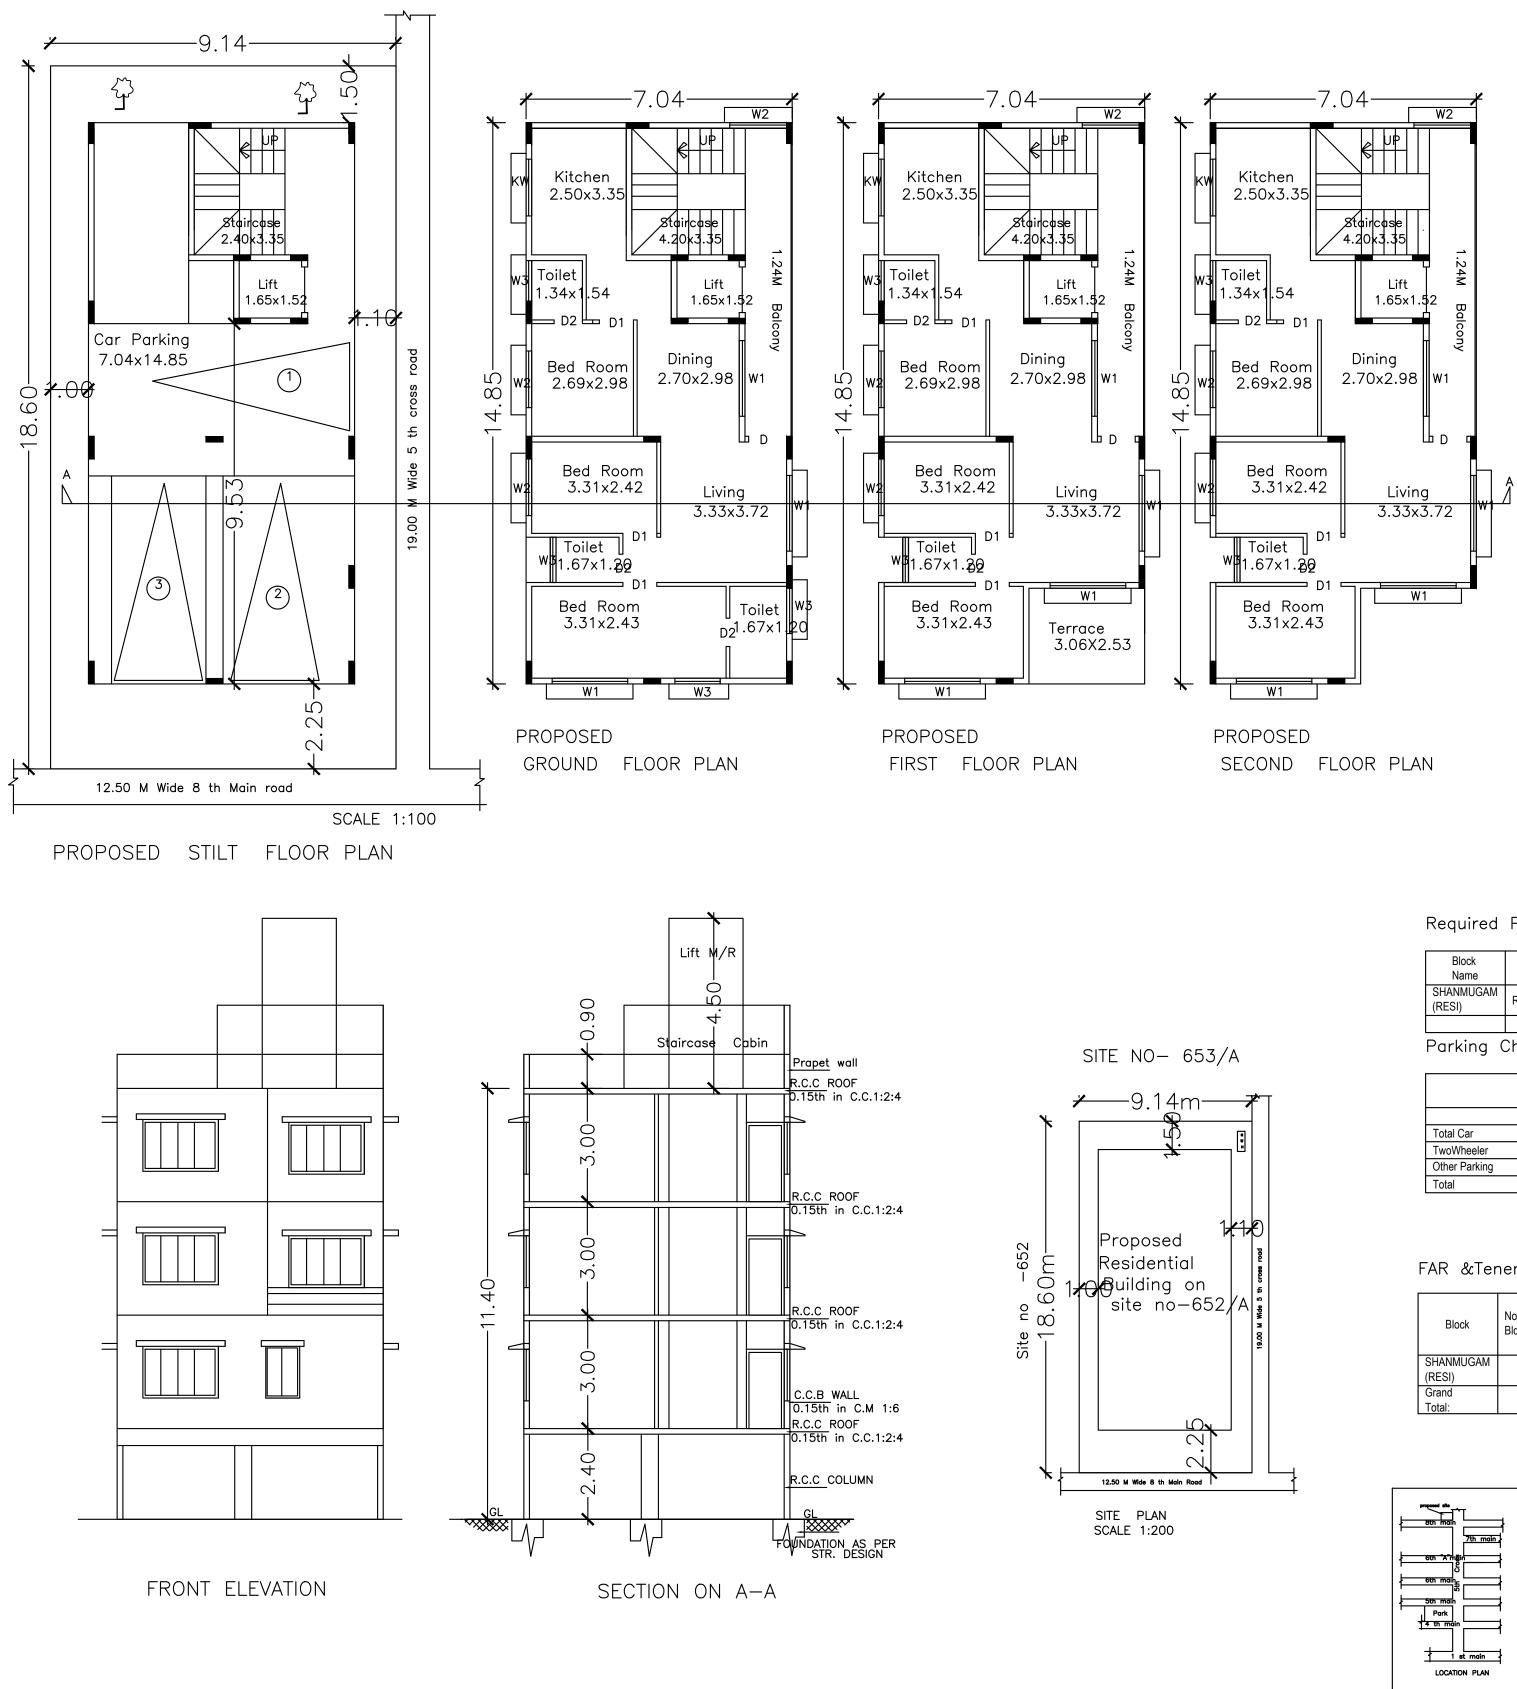

# Block :SHANMUGAM (RESI)

| Floor<br>Name                          | Total Built Up<br>Area (Sq.mt.) | Deductions (Area in Sq.mt.) |       |                   | Proposed<br>FAR Area<br>(Sq.mt.) | R Area   Total FAR  <br>g.mt.)   Area |          |    |
|----------------------------------------|---------------------------------|-----------------------------|-------|-------------------|----------------------------------|---------------------------------------|----------|----|
|                                        |                                 | StairCase                   | Lift  | Lift Lift Machine |                                  | Resi.                                 | (Sq.mt.) |    |
| Terrace<br>Floor                       | 21.36                           | 18.09                       | 0.00  | 3.27              | 0.00                             | 0.00                                  | 0.00     | 00 |
| Second<br>Floor                        | 96.04                           | 0.00                        | 2.51  | 0.00              | 0.00                             | 93.53                                 | 93.53    | 01 |
| First Floor                            | 96.04                           | 0.00                        | 2.51  | 0.00              | 0.00                             | 93.53                                 | 93.53    | 01 |
| Ground Floor                           | 103.78                          | 0.00                        | 2.51  | 0.00              | 0.00                             | 101.27                                | 101.27   | 01 |
| Stilt Floor                            | 104.55                          | 0.00                        | 2.51  | 0.00              | 94.00                            | 0.00                                  | 8.04     | 00 |
| Total:                                 | 421.77                          | 18.09                       | 10.04 | 3.27              | 94.00                            | 288.33                                | 296.37   | 03 |
| Total<br>Number of<br>Same Blocks<br>: | 1                               |                             |       |                   |                                  |                                       |          |    |
| Total:                                 | 421.77                          | 18.09                       | 10.04 | 3.27              | 94.00                            | 288.33                                | 296.37   | 03 |

# UnitBUA Table for Block :SHANMUGAM (RESI)

| FLOOR       | Name    | UnitBUA Type | UnitBUA Area | Carpet Area | No. of Ro |  |
|-------------|---------|--------------|--------------|-------------|-----------|--|
| GROUND      | G.F-1   | FLAT         | 101.27       | 70.87       |           |  |
| FLOOR PLAN  | 0.1 - 1 |              | 101.27       | 10.01       |           |  |
| FIRST FLOOR | F.F-1   | FLAT         | 93.53        | 63.60       |           |  |
| PLAN        | 1.1-1   |              | 30.00        | 05.00       |           |  |
| SECOND      | S.F-1   | FLAT         | 93.53        | 63.60       |           |  |
| FLOOR PLAN  | 0.1 -1  |              | 55.55        | 00.00       |           |  |
| Total:      | -       | -            | 288.33       | 198.07      |           |  |

Block USE/SUBUSE Details

| Block Name       |             | Block SubUse | Block Structure        |  |
|------------------|-------------|--------------|------------------------|--|
| SHANMUGAM (RESI) | Residential |              | Bldg upto 11.5 mt. Ht. |  |
|                  |             |              |                        |  |

## Required Parking(Table 7a)

| Block               | Туре        | Cubling | Area     | Ur    | iits  | Car        |       |       |
|---------------------|-------------|---------|----------|-------|-------|------------|-------|-------|
| Name                |             | SubUse  | (Sq.mt.) | Reqd. | Prop. | Reqd./Unit | Reqd. | Prop. |
| SHANMUGAM<br>(RESI) | Residential |         |          | 1     | -     | 1          |       |       |
|                     | Total :     |         | -        | -     | -     |            | 3     | 3     |

Parking Check (Table 7b)

|               | Re  | qd.   |   |               |
|---------------|-----|-------|---|---------------|
|               | No. |       |   | Area (Sq.mt.) |
|               | 3   | 41.25 | 3 | 41.25         |
| Total Car     | 3   | 41.25 | 3 | 41.25         |
| TwoWheeler    | -   | 13.75 | 0 | 0.00          |
| Other Parking | -   | -     | - | 52.75         |
| Total         |     | 55.00 |   | 94.00         |

### FAR &Tenement Details

| Block               | No. of Same<br>Bldg | Total Built<br>Up Area<br>(Sq.mt.) | Deductions (Area in Sq.mt.) |              |         |       | Proposed<br>FAR Area<br>(Sq.mt.) | Total FAR<br>Area<br>(Sq.mt.) | Tnmt (No.) |
|---------------------|---------------------|------------------------------------|-----------------------------|--------------|---------|-------|----------------------------------|-------------------------------|------------|
|                     | (04.111.)           | StairCase                          | Lift                        | Lift Machine | Parking | Resi. | (04.111.)                        |                               |            |
| SHANMUGAM<br>(RESI) | 1                   | 421.77                             | 18.09                       | 10.04        | 3.27    | 94.00 | 288.33                           | 296.37                        | 03         |
| Grand<br>Total:     | 1                   | 421.77                             | 18.09                       | 10.04        | 3.27    | 94.00 | 288.33                           | 296.37                        | 3.00       |