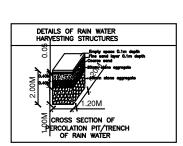

- 14. The building shall be constructed under the supervision of a registered structural engineer. 15.On completion of foundation or footings before erection of walls on the foundation and in the case of columnar structure before erecting the columns "COMMENCEMENT CERTIFICATE" shall be obtained.
- 17. The applicant shall ensure that the Rain Water Harvesting Structures are provided & maintained in good repair for storage of water for non potable purposes or recharge of ground water at all times