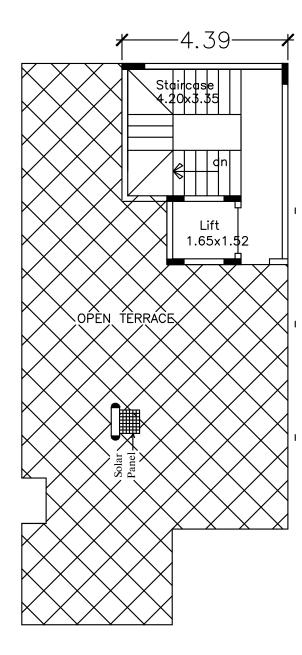

# Block :SHANMUGAM (RESI)

| Floor<br>Name                          | Total Built Up<br>Area (Sq.mt.) | Deductions (Area in Sq.mt.) |       |                   | Proposed<br>FAR Area<br>(Sq.mt.) | R Area   Total FAR  <br>g.mt.)   Area |          |    |
|----------------------------------------|---------------------------------|-----------------------------|-------|-------------------|----------------------------------|---------------------------------------|----------|----|
|                                        |                                 | StairCase                   | Lift  | Lift Lift Machine |                                  | Resi.                                 | (Sq.mt.) |    |
| Terrace<br>Floor                       | 21.36                           | 18.09                       | 0.00  | 3.27              | 0.00                             | 0.00                                  | 0.00     | 00 |
| Second<br>Floor                        | 96.04                           | 0.00                        | 2.51  | 0.00              | 0.00                             | 93.53                                 | 93.53    | 01 |
| First Floor                            | 96.04                           | 0.00                        | 2.51  | 0.00              | 0.00                             | 93.53                                 | 93.53    | 01 |
| Ground Floor                           | 103.78                          | 0.00                        | 2.51  | 0.00              | 0.00                             | 101.27                                | 101.27   | 01 |
| Stilt Floor                            | 104.55                          | 0.00                        | 2.51  | 0.00              | 94.00                            | 0.00                                  | 8.04     | 00 |
| Total:                                 | 421.77                          | 18.09                       | 10.04 | 3.27              | 94.00                            | 288.33                                | 296.37   | 03 |
| Total<br>Number of<br>Same Blocks<br>: | 1                               |                             |       |                   |                                  |                                       |          |    |
| Total:                                 | 421.77                          | 18.09                       | 10.04 | 3.27              | 94.00                            | 288.33                                | 296.37   | 03 |